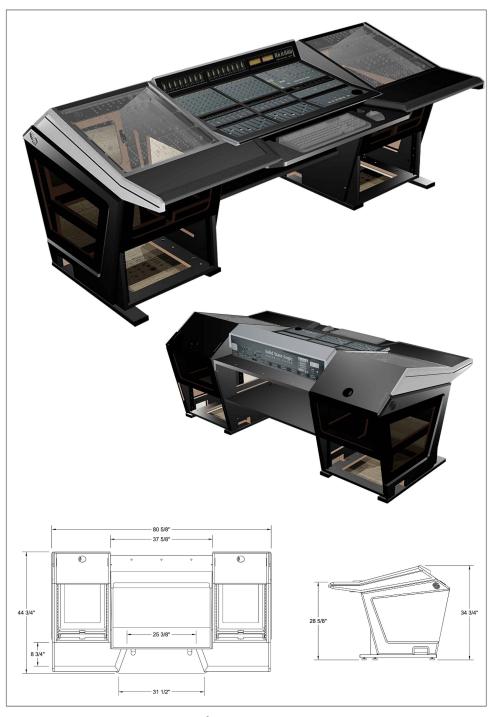

## Mixer Conversion Console

All of our "Mixer Conversion" consoles are designed with the same modular components as our "Plan Series" consoles.

The low profile, angular shape, and open architecture insure the lowest possible acoustical impact.

The ergonomic design, equipment capacity and superior "fit and finish" make it the perfect console for your studio.

Each of the (2) outer " rack pods" feature 12ru of space on the top opening, 6ru on the front and 6ru on the rear of the lower section.

Available Options Include

LCD Arms Speaker Platforms Hardwood Trim Upgrades

Please call for more information

List Price \$4359.00

Free Shipping within the contiguous United States

Other Options an configurations are available Please Call