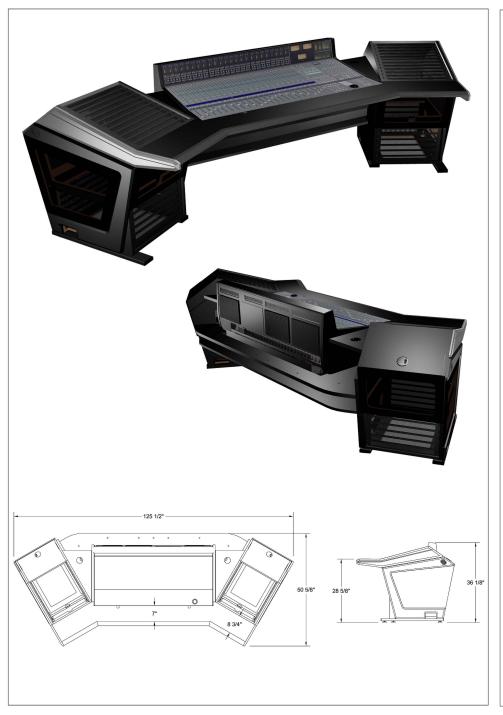

## SSL AWS 924-948 / Plan D

## Mixer Conversion Console

All of our "Mixer Conversion" consoles are designed with the same modular components as our "Plan Series" consoles.

The low profile, angular shape, and open architecture insure the lowest possible acoustical impact.

The ergonomic design, equipment capacity and superior "fit and finish" make it the perfect console for your studio.

Each of the (2) outer "rack pods" feature 12ru of space on the top opening, 6ru on the front and 6ru on the rear of the lower section.