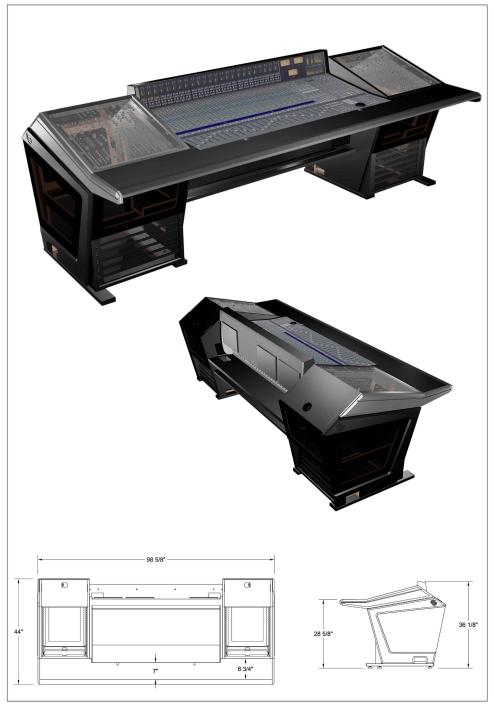

## SSL AWS 924-948 / Plan B

## Mixer Conversion Console

All of our "Mixer Conversion" consoles are designed with the same modular components as our "Plan Series" consoles.

The low profile, angular shape, and open architecture insure the lowest possible acoustical impact.

The ergonomic design, equipment capacity and superior "fit and finish" make it the perfect console for your studio.

Each of the (2) outer " rack pods" feature 12ru of space on the top opening, 6ru on the front and 6ru on the rear of the lower section.

Available Options Include

LCD Arms Speaker Platforms Hardwood Trim Upgrades

Please call for more information

List Price \$5689.00

Free Shipping within the contiguous United States

Other Options an configurations are available Please Call