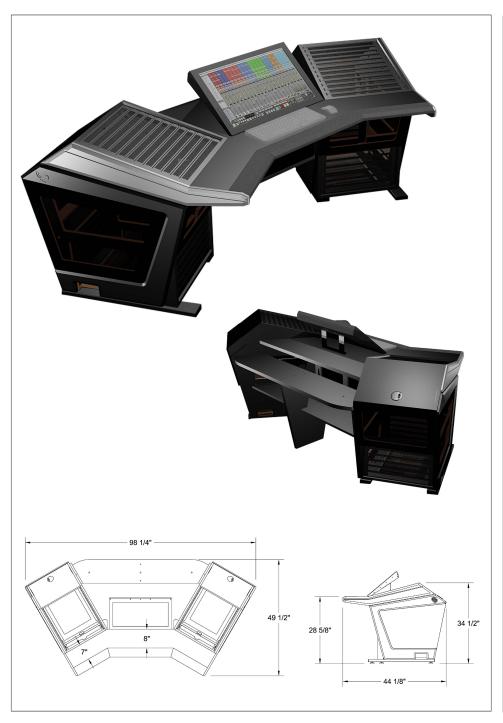

## Mixer Conversion Console

All of our "Mixer Conversion" consoles are designed with the same modular components as our "Plan Series" consoles.

The low profile, angular shape, and open architecture insure the lowest possible acoustical impact.

The ergonomic design, equipment capacity and superior "fit and finish" make it the perfect console for your studio.

Each of the (2) outer " rack pods" feature 12ru of space on the top opening, 6ru on the front and 6ru on the rear of the lower section.

Available Options Include

LCD Arms Speaker Platforms Hardwood Trim Upgrades

Please call for more information

List Price \$4429.00

Free Shipping
within the contiguous United States

Other Options an configurations are available Please Call