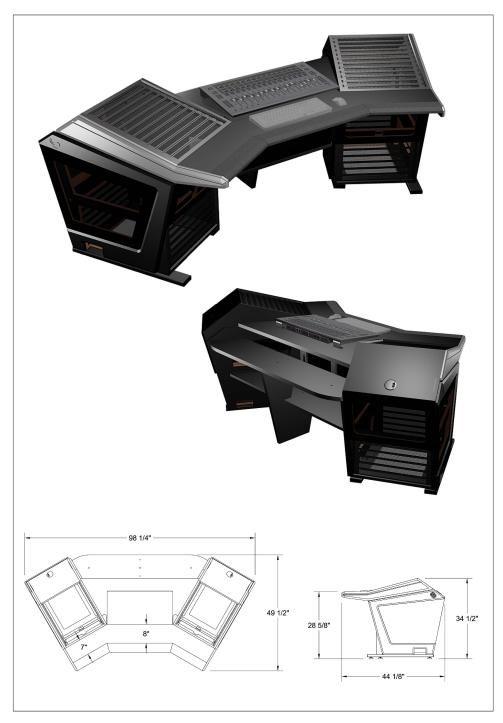

## Mixer Conversion Console

All of our "Mixer Conversion" consoles are designed with the same modular components as our "Plan Series" consoles.

The low profile, angular shape, and open architecture insure the lowest possible acoustical impact.

The ergonomic design, equipment capacity and superior "fit and finish" make it the perfect console for your studio.

Each of the (2) outer " rack pods" feature 12ru of space on the top opening, 6ru on the front and 6ru on the rear of the lower section.

Available Options Include

LCD Arms Speaker Platforms Hardwood Trim Upgrades

Please call for more information

List Price \$4429.00

Free Shipping within the contiguous United States

Other Options an configurations are available Please Call