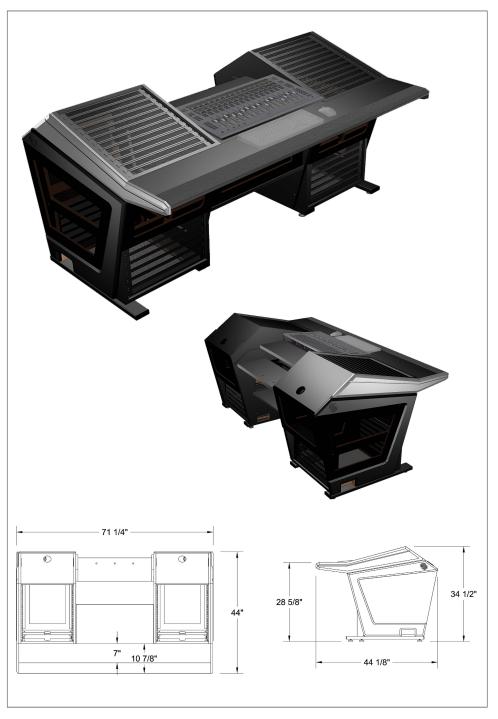

## Mixer Conversion Console

All of our "Mixer Conversion" consoles are designed with the same modular components as our "Plan Series" consoles.

The low profile, angular shape, and open architecture insure the lowest possible acoustical impact.

The ergonomic design, equipment capacity and superior "fit and finish" make it the perfect console for your studio.

Each of the (2) outer " rack pods" feature 12ru of space on the top opening, 6ru on the front and 6ru on the rear of the lower section.

Available Options Include

LCD Arms Speaker Platforms Hardwood Trim Upgrades

Please call for more information

List Price \$4329.00

Free Shipping within the contiguous United States

Other Options an configurations are available Please Call